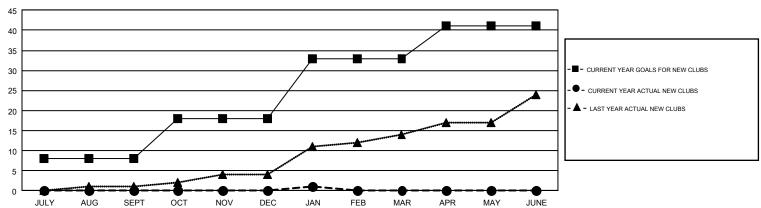

## GMT Constitutional Area 1, Group A

**GMT**: MAHESH CHITNIS

REPORT DOES NOT INCLUDE CLUBS IN UNDISTRICTED AREAS.

| Clubs                 |               |           |               | Members               |                           |                         |                                                    |  |
|-----------------------|---------------|-----------|---------------|-----------------------|---------------------------|-------------------------|----------------------------------------------------|--|
| RESULTS FOR 2018-2019 |               |           |               | RESULTS FOR 2018-2019 |                           |                         |                                                    |  |
| QUARTER               | NEW CLUB GOAL | NEW CLUBS | DROPPED CLUBS | QUARTER               | MEMBER GROWTH NET<br>GOAL | MEMBER GROWTH<br>ACTUAL | DROPPED<br>MEMBERS ACTUAL<br>(including transfers) |  |
| JULY/AUG/SEPT         | 8             | 0         | 12            | JULY/AUG/SEPT         | -144                      | 851                     | 1,022                                              |  |
| OCT/NOV/DEC           | 10            | 0         | 9             | OCT/NOV/DEC           | 593                       | 977                     | 1,437                                              |  |
| JAN/FEB/MAR           | 15            | 1         | 3             | JAN/FEB/MAR           | 550                       | 405                     | 360                                                |  |
| APR/MAY/JUNE          | 8             | 0         | 0             | APR/MAY/JUNE          | 342                       | 0                       | 0                                                  |  |

## GOALS AND ACTUAL NEW CLUBS CUMULATIVE

| DROPPED CLUBS: 24  DROPPED MEMBERS |                    | 674 CLUBS OF 1,531 ADDED 1 OR<br>MORE NEW MEMBERS | GENDER DISTRI<br>MALE<br>FEMALE                           | BUTION<br>28,432 (64.79%)<br>15,452 (35.21%) |                |
|------------------------------------|--------------------|---------------------------------------------------|-----------------------------------------------------------|----------------------------------------------|----------------|
| DECEASED CLUB CANCELLED OTHER      | 358<br>75<br>2,384 | CLICK HERE FOR CUMULATIVE MEMBERSHIP DATA         | TOTAL FAMILY UNIT MEMBERS FAMILY MEMBERS PAYING HALF DUES |                                              | 8,001<br>4,128 |
| TOTAL                              | 2,817              |                                                   |                                                           |                                              |                |