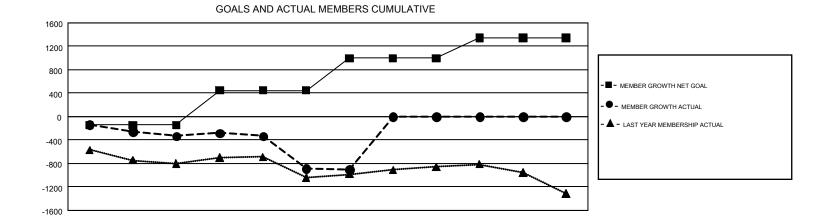

## GMT Constitutional Area 1, Group A

**GMT**: MAHESH CHITNIS

REPORT DOES NOT INCLUDE CLUBS IN UNDISTRICTED AREAS.

| Clubs                 |               |           |               | Members               |                           |                         |                                                    |  |
|-----------------------|---------------|-----------|---------------|-----------------------|---------------------------|-------------------------|----------------------------------------------------|--|
| RESULTS FOR 2018-2019 |               |           |               | RESULTS FOR 2018-2019 |                           |                         |                                                    |  |
| QUARTER               | NEW CLUB GOAL | NEW CLUBS | DROPPED CLUBS | QUARTER               | MEMBER GROWTH NET<br>GOAL | MEMBER GROWTH<br>ACTUAL | DROPPED<br>MEMBERS ACTUAL<br>(including transfers) |  |
| JULY/AUG/SEPT         | 8             | 0         | 12            | JULY/AUG/SEPT         | -144                      | 851                     | 1,022                                              |  |
| OCT/NOV/DEC           | 10            | 0         | 9             | OCT/NOV/DEC           | 593                       | 977                     | 1,437                                              |  |
| JAN/FEB/MAR           | 15            | 1         | 3             | JAN/FEB/MAR           | 550                       | 405                     | 360                                                |  |
| APR/MAY/JUNE          | 8             | 0         | 0             | APR/MAY/JUNE          | 342                       | 0                       | 0                                                  |  |

## GOALS AND ACTUAL NEW CLUBS CUMULATIVE

| DROPPED CLUBS: 24  DROPPED MEMBERS |                    | 674 CLUBS OF 1,531 ADDED 1 OR<br>MORE NEW MEMBERS | GENDER DISTRI<br>MALE<br>FEMALE                           | BUTION<br>28,432 (64.79%)<br>15,452 (35.21%) |                |
|------------------------------------|--------------------|---------------------------------------------------|-----------------------------------------------------------|----------------------------------------------|----------------|
| DECEASED CLUB CANCELLED OTHER      | 358<br>75<br>2,384 | CLICK HERE FOR CUMULATIVE MEMBERSHIP DATA         | TOTAL FAMILY UNIT MEMBERS FAMILY MEMBERS PAYING HALF DUES |                                              | 8,001<br>4,128 |
| TOTAL                              | 2,817              |                                                   |                                                           |                                              |                |